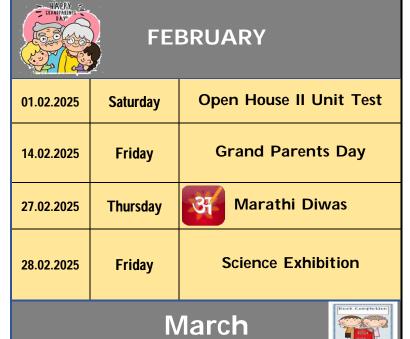

| NOVEMBER                       |                              |                                      |  |  |
|--------------------------------|------------------------------|--------------------------------------|--|--|
| 14.11.2024                     | Thursday                     | Children's Day                       |  |  |
| 20.11.2024                     | Wednesday                    | Visit to Fire brigade Std : I to II  |  |  |
| 22.11.2024                     | Friday                       | Art & Craft Exhibition               |  |  |
| 23.11.2024                     | Saturday                     | I Semester Examination open  House   |  |  |
| 30.11.2024                     | Saturday                     | Visit to National Park Std: III to V |  |  |
| DECEMBER                       |                              |                                      |  |  |
| 24.12.2024                     | Tuesday                      | Christmas Celebration                |  |  |
| 25.12.2024<br>to<br>01.01.2025 | Wednesday<br>to<br>Wednesday | Christmas Holidays                   |  |  |
| 2 <sup>nd</sup>                | Week                         | School Picnic                        |  |  |
| 26 HANUARY Republic Day        |                              |                                      |  |  |
| 02.01.2025                     | Thursday                     | School Reopens                       |  |  |
| 15.01.2025<br>to<br>17.01.2025 | Wednesday<br>to<br>Friday    | II Unit Test                         |  |  |
| 26.01.2025                     | Sunday                       | Republic Day Celebration             |  |  |
| 3 <sup>rd</sup> Week Ani       |                              | Annual Day                           |  |  |